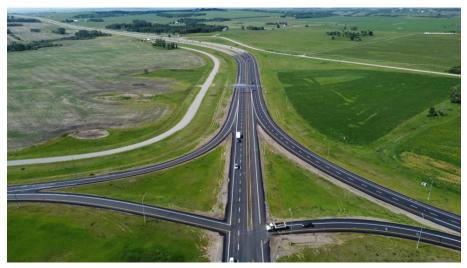

## Highway 36- 2023

Placement of over 86,500 tonnes of asphalt to rehabilitate highway south of Taber. Eagle's experienced team worked with Aecon Transportation and Alberta Transportation to successfully deliver on this large paving job with intersection radius improvements.