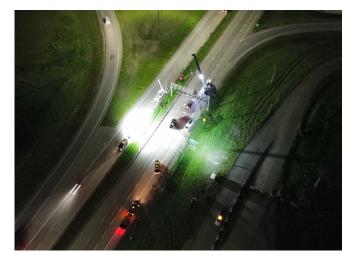

## >> SURFACING PROJECTS

Highway 2—2023

Implementation of a pavement preservation overlay to restore ride quality between Olds and the Town of Bowden. Also included was overhead sign removal and rehabilitation of the interchange ramp and loop, accessing The Town of Bowden. Eagle worked with Aecon Transportation and Alberta Transportation in this safe and effective construction operation, which ran on a 24hrs/7days schedule.